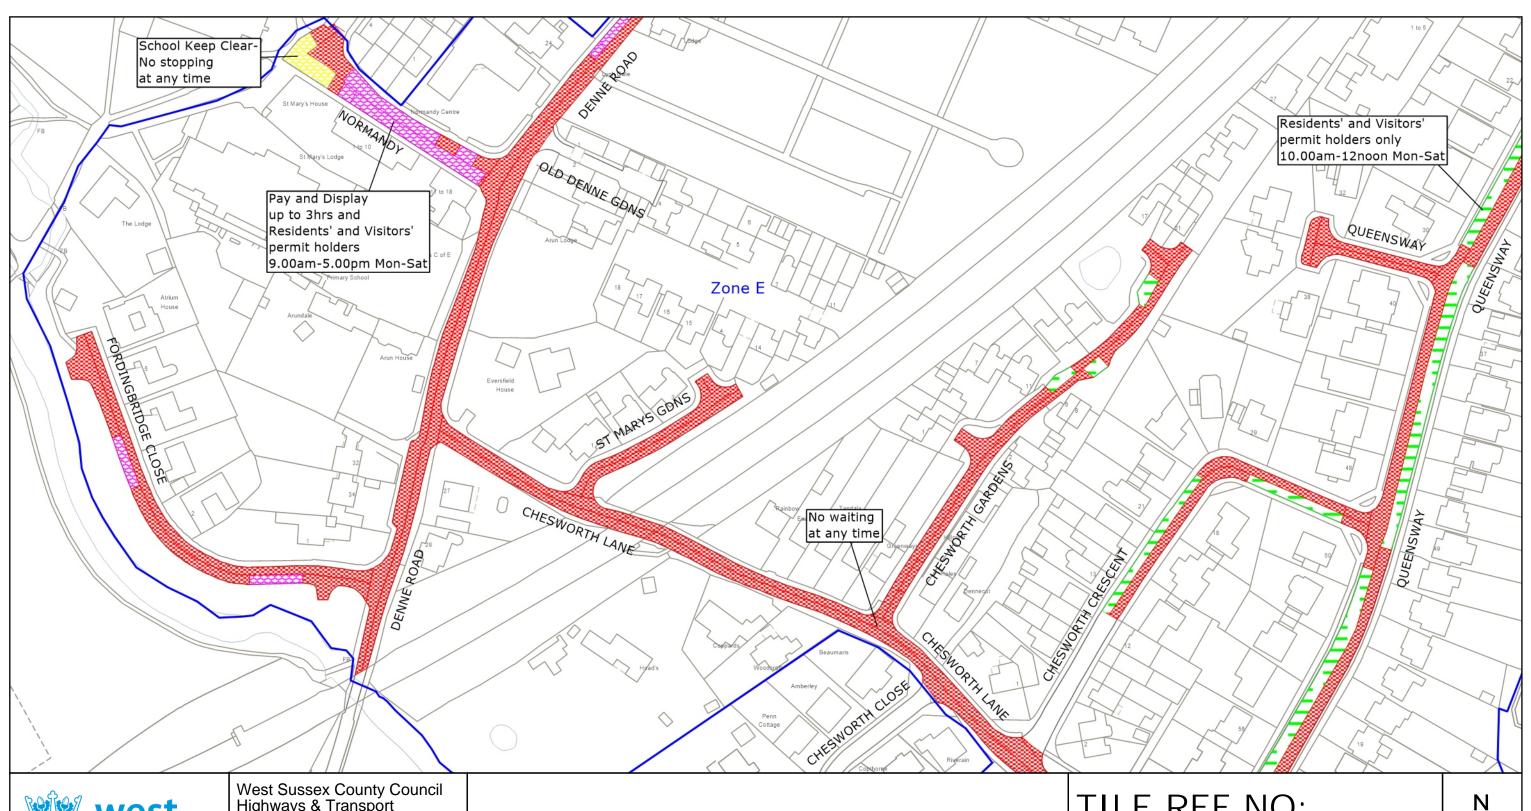

#### **Key for Waiting Restrictions**

All areas over which the provision of the orders apply are defined by the shaded areas as shown on the following plans plus a contiguous area not indicated on the plans of verge and/or footway between the carriageway edge and the highway boundary. The plans in this schedule are based upon grid references of the Ordnance Survey National Grid defined by the OSGB 36 triangulation.

#### **Prohibition of Waiting**

#### **Shared Residents Parking & Charged On-street Parking**

#### **Residents Parking**

#### **Shared Residents Parking & Free Limited Waiting**

#### **Specified Vehicles**

#### Clearways

8357

## TILE REF NO: TQ1730SWS

SHEET ISSUE NO 7 SHEET ACTIVE FROM - 31.03.2025

at A3 size

West Sussex County Council Highways & Transport The Grange Tower Street Chichester West Sussex PO19 1RH

HORSHAM DISTRICT: HORSHAM WAITING RESTRICTIONS