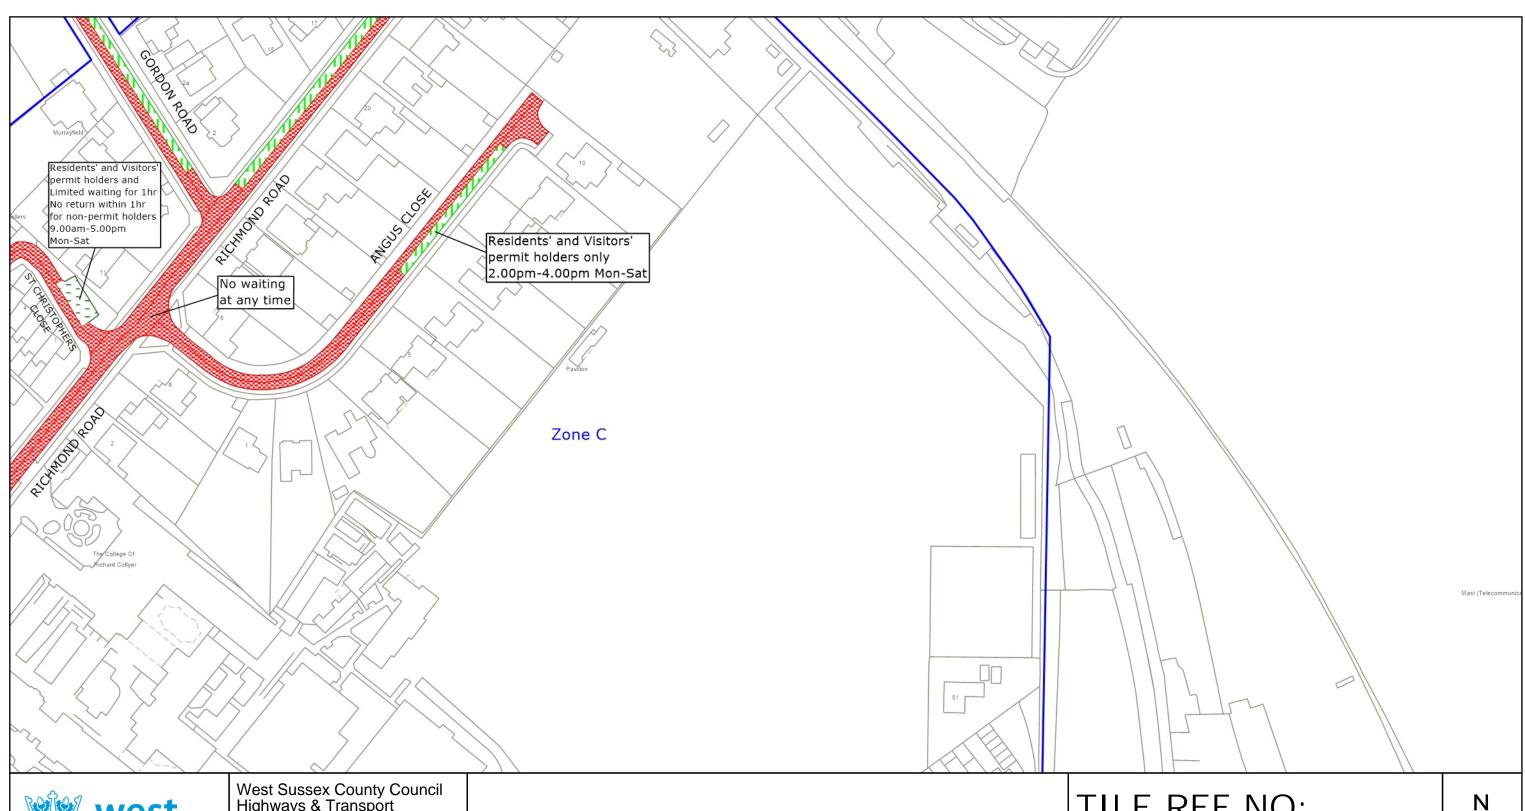

#### **Key for Waiting Restrictions**

All areas over which the provision of the orders apply are defined by the shaded areas as shown on the following plans plus a contiguous area not indicated on the plans of verge and/or footway between the carriageway edge and the highway boundary. The plans in this schedule are based upon grid references of the Ordnance Survey National Grid defined by the OSGB 36 triangulation.

#### **Prohibition of Waiting**

#### **Shared Residents Parking & Charged On-street Parking**

#### **Residents Parking**

#### **Shared Residents Parking & Free Limited Waiting**

#### **Specified Vehicles**

#### Clearways

8357

# TILE REF NO: TQ1731NES

SHEET ISSUE NO 4 SHEET ACTIVE FROM - 31.03.2025

at A3 size