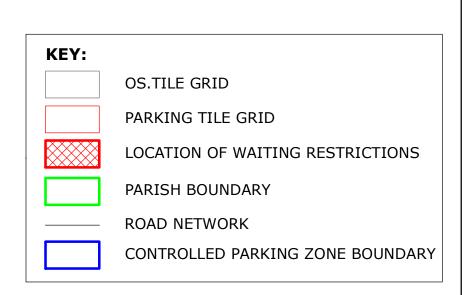

#### **Key for Waiting Restrictions**

All areas over which the provision of the orders apply are defined by the shaded areas as shown on the following plans plus a contiguous area not indicated on the plans of verge and/or footway between the carriageway edge and the highway boundary. The plans in this schedule are based upon grid references of the Ordnance Survey National Grid defined by the OSGB 36 triangulation.