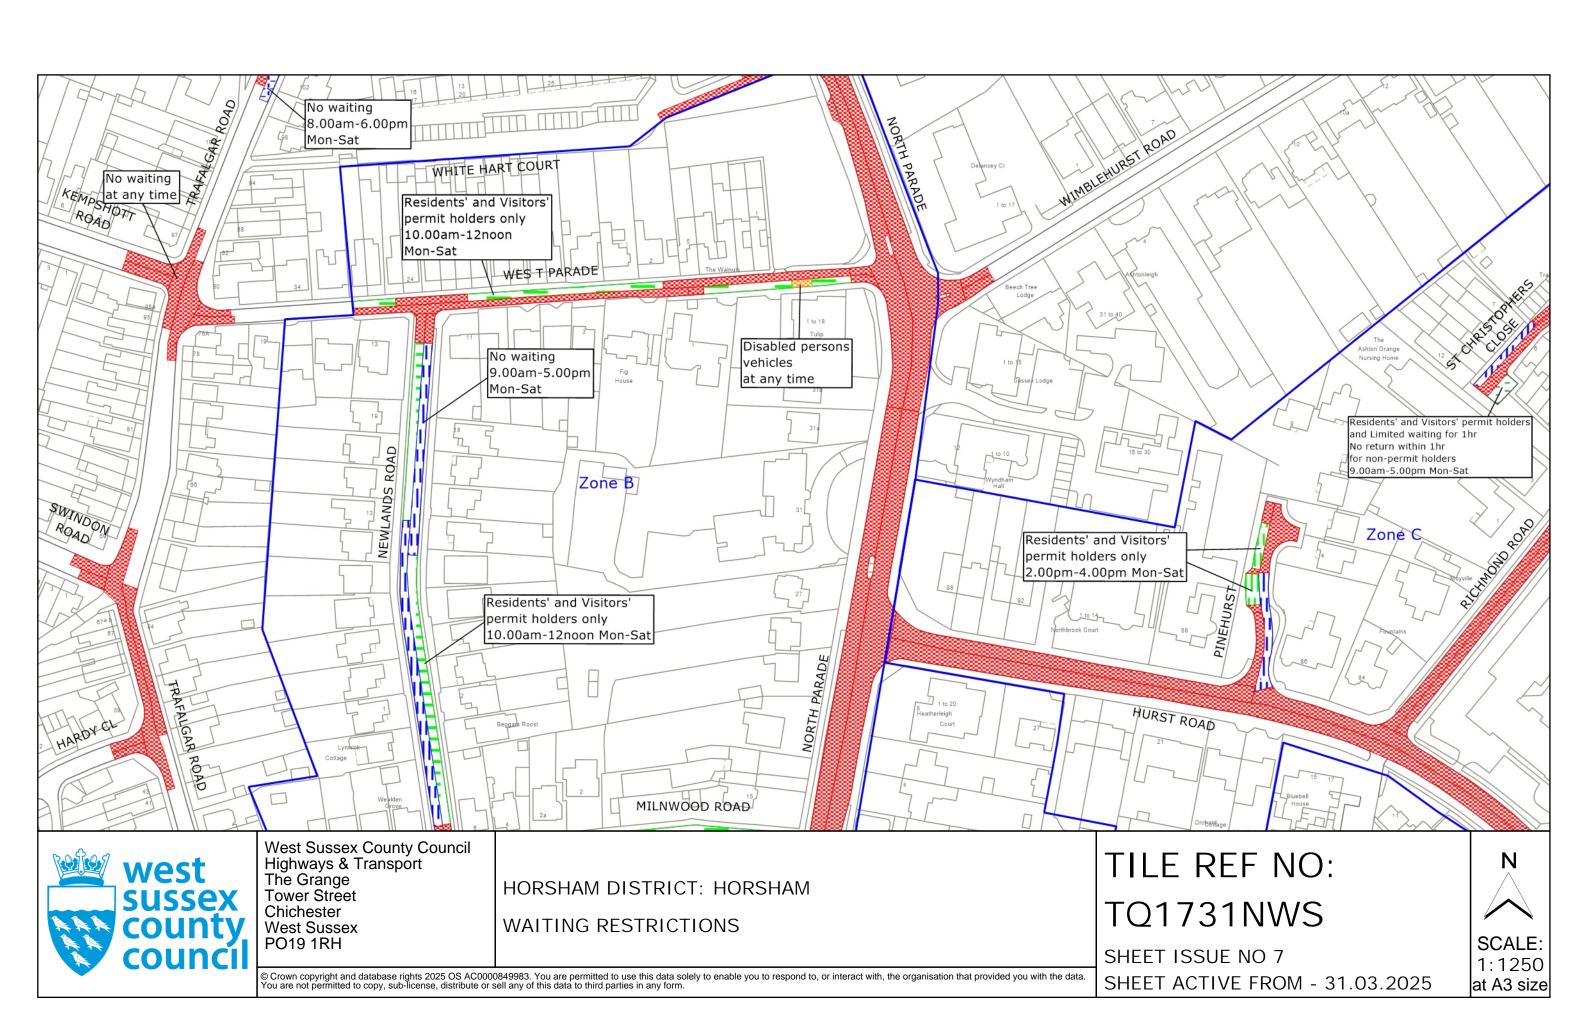

LOCATION OF WAITING RESTRICTIONS

© Crown copyright and database rights 2025 OS AC0000849983. You are permitted to use this data solely to enable you to respond to, or interact with, the organisation that provided you with the data. You are not permitted to copy, sub-license, distribute or sell any of this data to third parties in any form.

#### **Key for Waiting Restrictions**

All areas over which the provision of the orders apply are defined by the shaded areas as shown on the following plans plus a contiguous area not indicated on the plans of verge and/or footway between the carriageway edge and the highway boundary. The plans in this schedule are based upon grid references of the Ordnance Survey National Grid defined by the OSGB 36 triangulation.

#### **Prohibition of Waiting**

#### **Shared Residents Parking & Charged On-street Parking**

#### **Residents Parking**

#### **Shared Residents Parking & Free Limited Waiting**

#### **Specified Vehicles**

#### Clearways

8357

### FIRST SCHEDULE Plans to be deleted

TQ1730SWS (Sheet Issue No. 6) TQ1731NES (Sheet Issue No. 3) TQ1731NWS (Sheet Issue No. 6)

SECOND SCHEDULE
Plans to be substituted
(as attached)

TQ1730SWS (Sheet Issue No. 7) TQ1731NES (Sheet Issue No.4) TQ1731NWS (Sheet Issue No. 7)