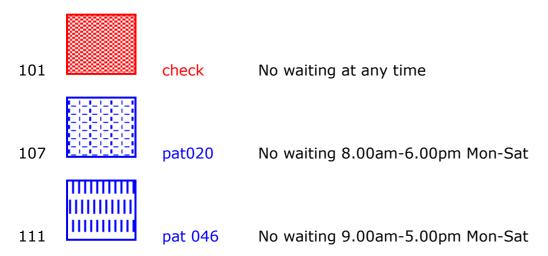

#### **Prohibition of Waiting**

#### **Residents Parking**

#### **Shared Residents Parking & Free Limited Waiting**