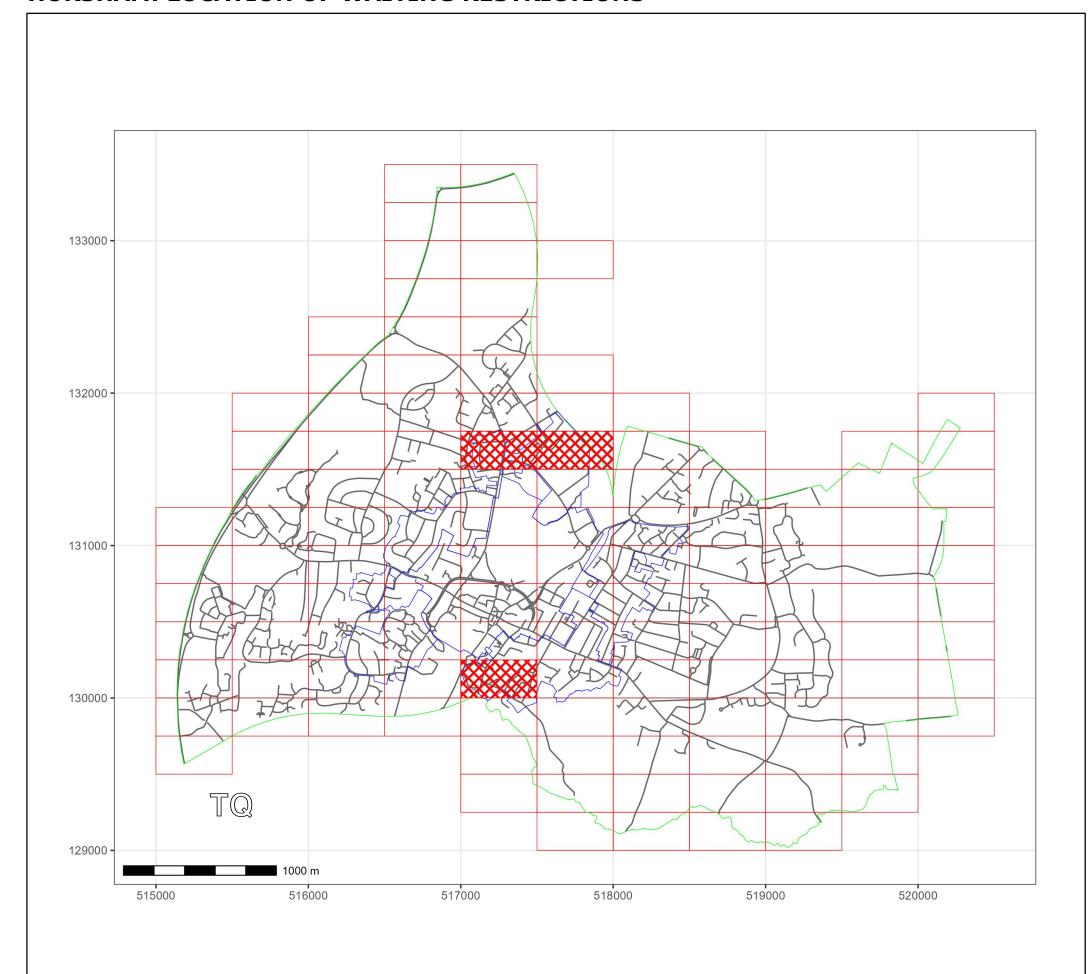

#### **HORSHAM: LOCATION OF WAITING RESTRICTIONS**

West Sussex County Council Highways & Transport The Grange Tower Street Chichester West Sussex

PO19 1RH

WEST SUSSEX COUNTY COUNCIL ((HORSHAM DISTRICT)(PARKING PLACES & TRAFFIC REGULATION)(CONSOLIDATION NO.2) ORDER 2006) (CHESWORTH GARDENS & ST CHRISTOPHERS CLOSE AMENDMENT) ORDER 2025

LOCATION OF WAITING RESTRICTIONS

© Crown copyright and database rights 2025 OS AC0000849983. You are permitted to use this data solely to enable you to respond to, or interact with, the organisation that provided you with the data. You are not permitted to copy, sub-license, distribute or sell any of this data to third parties in any form.

DATE: 31.03.2025